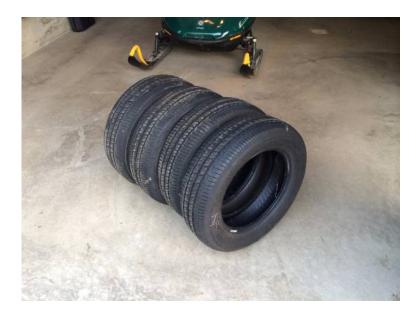

## GenClassifieds.com18565R15 Bridgestone Insignia SE 200s (150, USD)

Location Vermont https://www.genclassifieds.com/x-399108-z

We took these tires off our Honda Civic EX before we sold it in the fall. Two of the tires are just under 1 year old, two are about 6 months. Great tread left, a really nice tire.