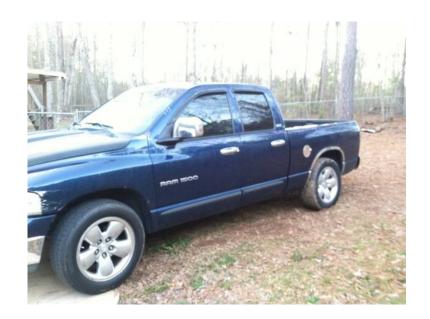

## 2002 DODGE RAM QUAD CAB 1500 (Equal Trade)

Location **Georgia** https://www.genclassifieds.com/x-399662-z

I have a patriotic blue 2002 Dodge Ram Quad Cab 1500 SLT 4X2 for sale. It has 175k, custom factory leather, p/w, p/l, cruise, tilt, sliding rear window, tow package, bed liner, single disc cd premium stereo, 4.7 liter w/ K&N air filter, short bed, 20" Dodge Ram rims, chrome accessories, billet grill, new headlight assemblies w/ hyper blue light bulbs, etc.... I have owned this truck for approx. 6 years and I have always put the best oil(synthetic) and oil stablizer(lucas) in it at every oil change. This truck is strong; Its performance is right there with the Hemi. The Bad: cracked dash, needs some minor body repair, scratches, front end alignment. I know everything about this truck and I love this truck but I am ready to sell for the right price or trade for equal value around \$5k (lifted Truck/SUV 4x4 preferred ). Sale will come with original hood, grill, headlights, Taillights, 20" Dodge Ram wheel as a spare and spare wheel. If you have any questions contact me by email. I will accept offers. Good strong truck. Clear title on hand. Thanks for looking. God