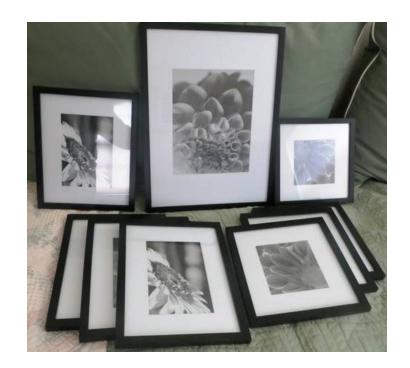

## Nine Black FRAMES for Photos amp Pictures (45 USD)

Location Alaska https://www.genclassifieds.com/x-400165-z

Nine Black Frames:

All of the frames are a half inch deep and wide and include single white mats and have D-rings on the back for hanging .

The standard sizes are listed below. (The frame exteriors are .75 inches larger and the mat openings are .5 inches smaller than listed below.)

1# 13 x 16 with an 8 x 10 mat opening 4# 8 x 10 with a 5 x 7 mat opening 4# 8 x 8 with a 5 x 5 mat opening

Please see the photos.

| Nine Black FRAMES for Photos amp Pictures     |
|-----------------------------------------------|
| https://www.genclassifieds.com/x-4<br>00165-z |
| Nine Black FRAMES for<br>Photos amp Pictures  |
| https://www.genclassifieds.com/x-4<br>00165-z |
| Nine Black FRAMES for<br>Photos amp Pictures  |
| https://www.genclassifieds.com/x-4<br>00165-z |
| Nine Black FRAMES for<br>Photos amp Pictures  |
| https://www.genclassifieds.com/x-4<br>00165-z |
| Nine Black FRAMES for<br>Photos amp Pictures  |
| https://www.genclassifieds.com/x-4<br>00165-z |
| Nine Black FRAMES for<br>Photos amp Pictures  |
| https://www.genclassifieds.com/x-4<br>00165-z |
| Nine Black FRAMES for<br>Photos amp Pictures  |
| https://www.genclassifieds.com/x-4<br>00165-z |
| Nine Black FRAMES for<br>Photos amp Pictures  |
| https://www.genclassifieds.com/x-4<br>00165-z |
| Nine Black FRAMES for<br>Photos amp Pictures  |
| https://www.genclassifieds.com/x-4<br>00165-z |
| Nine Black FRAMES for<br>Photos amp Pictures  |
| https://www.genclassifieds.com/x-4<br>00165-z |