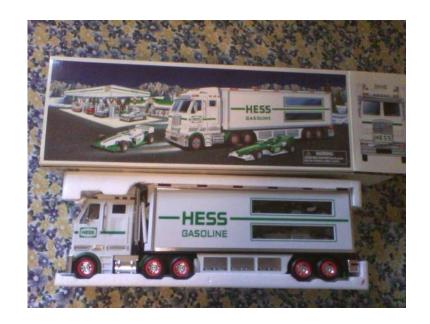

## HESS collectors trucks lot of 2 trucks, years 2002 amp 2003. NEW in BOXES (40 USD)

Location Delaware https://www.genclassifieds.com/x-400230-z

need car repair funds ASAP!!!! i will accept any reasonable offer today only!!! lot?of 2 great Hess trucks. 2002 & 2003. the first time the boxes were opened was to take these photos! great!!