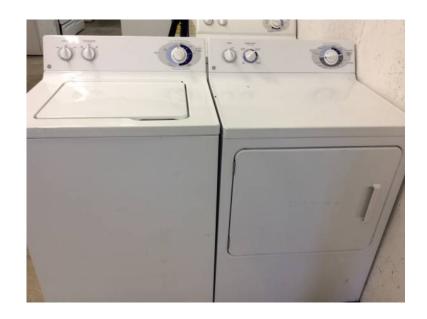

## **GE** washer and dryer set (425 USD)

Location **Arkansas** https://www.genclassifieds.com/x-400333-z

I have a super nice GE matching washer and dryer set it works perfect the washer has 8 cycles, 2 wash and spend speed combinations The dryer has six clothes care cycles and extra-large capacity I will warranty for 30 days and will deliver for an additional charge for more information please call Shannon in time @