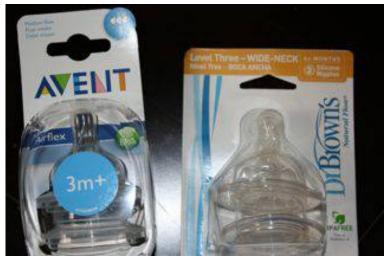

- 1. (1) Medela Pump In Style Advanced (Purchased in 2011, and used for 6 months) including a box
- 2.(1) Medela Pump in Style Traveler Backpack pump (Purchased in 2004, and used for 6 months) including a box. Still works great!
- 3. (1) Medela Harmony manual Breastpump including a box
- 4. (3) Unused Medela manual breastpump
- 5. (1) Tommee Tippee Microwave Steam Sterilizer Kit.
- 6. (2) Unused Breastshields
- 7. (6) Medela Bottle Stand
- 8. (2) Medela Contoured Cooling Element
- 9. (2) Medela Cooler Bag
- 10. (1) Unopened Dr. Brown's Level 3 Nipples
- 11. (1) Unopened Avent Level 3 Nipples
- 12. (5) Unused Instant Cold Pack
- 13. (6) Unused Instant Warmer
- 14. (1) Unopened Child Proof for lock
- 15. (1) Unopened Teething Feeder
- 16. Many bottles