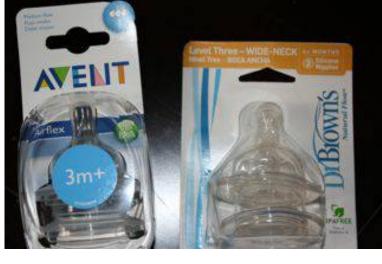

- 1. (1) Medela Pump In Style Advanced (Purchased in 2011, and used for 6 months) including a box
- 2.(1) Medela Pump in Style Traveler Backpack pump (Purchased in 2004, and used for 6 months) including a box. Still works great!
- 3. (1) Medela Harmony manual Breastpump including a box
- 4. (3) Unused Medela manual breastpump
- 5. (1) Tommee Tippee Microwave Steam Sterilizer Kit.
- 6. (2) Unused Breastshields
- 7. (6) Medela Bottle Stand
- 8. (2) Medela Contoured Cooling Element
- 9. (2) Medela Cooler Bag
- 10. (1) Unopened Dr. Brown's Level 3 Nipples
- 11. (1) Unopened Avent Level 3 Nipples
- 12. (5) Unused Instant Cold Pack
- 13. (6) Unused Instant Warmer
- 14. (1) Unopened Child Proof for lock
- 15. (1) Unopened Teething Feeder
- 16. Many bottles