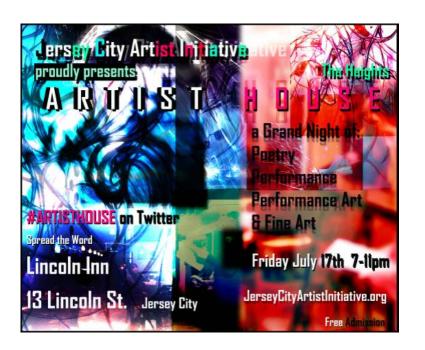

## Call for Artists Visual Artists Poets Performers (Jersey City Manhattan, NYC)

Location Maryland https://www.genclassifieds.com/x-400365-z

Multiple fine art exhibits available. Our Artist House series is a performance event and exhibit. JerseyCityArtistInitiative.org

Our opportunities are open to visual artists for exhibits and our artistic events are open to writers, poets, performance artists, theatre artists, groups of performers, and fine artists.

Apply via (CaFE) CallforEntry.org

https://www.callforentry.org/festivals\_unique\_info.php?ID=2647&sortby=fair\_name&apply

|       | ets      | àll f  |  |
|-------|----------|--------|--|
| Man   | Perf     | or Ar  |  |
| hatta | ormers   | rtists |  |
| ŗ     | rs<br>() | Visu   |  |