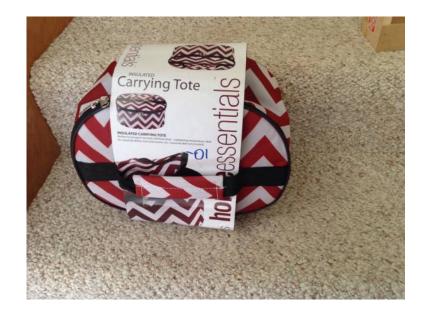

## **Insulated carrying tote (10 USD)**

Location **Hawaii** https://www.genclassifieds.com/x-400599-z

Perfect to transfer hot or cold food. Still in original

| ķ | Insulated carrying tote                       |
|---|-----------------------------------------------|
|   | https://www.genclassifieds.com/x-4<br>00599-z |
|   | Insulated carrying tote                       |
|   | https://www.genclassifieds.com/x-4<br>00599-z |
|   | Insulated carrying tote                       |
|   | https://www.genclassifieds.com/x-4<br>00599-z |
|   | Insulated carrying tote                       |
|   | https://www.genclassifieds.com/x-4<br>00599-z |
|   | Insulated carrying tote                       |
|   | https://www.genclassifieds.com/x-4<br>00599-z |
|   | Insulated carrying tote                       |
|   | https://www.genclassifieds.com/x-4<br>00599-z |
|   | Insulated carrying tote                       |
|   | https://www.genclassifieds.com/x-4<br>00599-z |
|   | Insulated carrying tote                       |
|   | https://www.genclassifieds.com/x-4<br>00599-z |
|   | Insulated carrying tote                       |
|   | https://www.genclassifieds.com/x-4<br>00599-z |
|   | Insulated carrying tote                       |
|   | https://www.genclassifieds.com/x-4<br>00599-z |