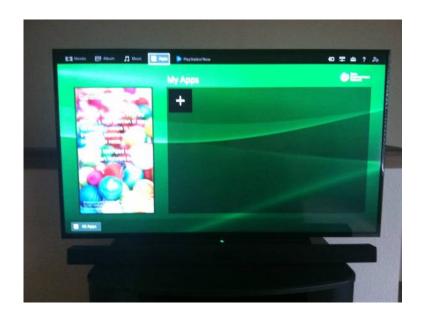

## GenClassifieds.com Sony Bravia Smart TV KDL48W580B 48 1080p 60Hz Class LED HDTV (450 USD)

Location Kansas https://www.genclassifieds.com/x-400712-z

Bought this in the beginning of January. This TV has only been on for maybe 10 hours. I don't use it like I thought I would. Moving to Monroe, LA and am selling everything that I can't put in my car for the move. Make me an offer and I will consider. Call Day / Text Night

Sony KDL48W580B 48" 1080p 60Hz Class LED HDTV: •48" LED panel With a 1920 x 1080 Full HD resolution •True 16:9 aspect ratio View your movies as the director intended •Wide 178-degree vertical and 178-degree horizontal angles See a clear picture from anywhere in the room •Built-in digital tuner Watch digital broadcasts, including HDTV programs where available •HDMI Inputs: 4 Enjoy a superior HD experience with HDMI, the one cable audio/video solution •47.6" screen measured diagonally from corner to corner •Built-in WiFi