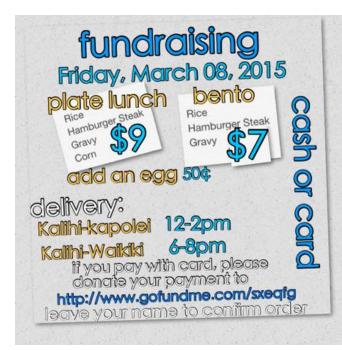

## **Fundraising For Gaspar Ohana**

Location **Hawaii** https://www.genclassifieds.com/x-400933-z

PLEASE DO NOT FLAG

Hello,

My Uncle was diagnosed with cancer on March 7th 2015. He passed away recently on April 20th. We are trying to put him to rest and let him have peace, but with the price of funeral costs, it is hard to do so. We kindly ask that you help support us and purchase some plate lunches or bentos. Deliveries will be on Friday May 8th. From Kalihi to Kapolei, delivery will be from 12-2pm. From Kalihi to Waikiki, delivery will be from 6-8pm.

We accept cash or credit card. If you choose to pay by credit card, we ask that you purchase your order by donating to our link (displayed in picture). Please show your name so that we can identify and confirm your purchase.

If you do not want to buy a plate, but would still like to donate, please go to the site in the picture. We are on short time and we are trying our hardest.

If you like to place an order, please email or text me. Thank you for taking the time to read this. Mahalo in advance for your.