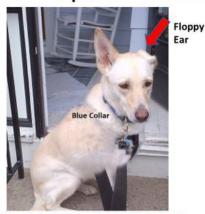

She is a Blond Shepherd/Lab mix wearing a blue collar. Distinguishing markings on her are that one of her ears is flopped down.

She is very timid and will run and hide. Please DO NOT call out or chase!