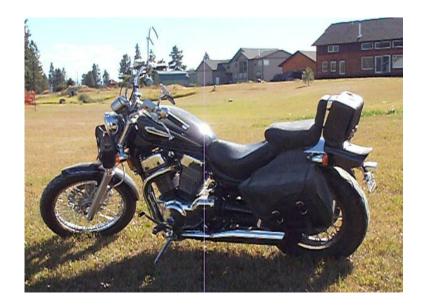

## 2004 Suzuki 1400 Intruder (4000 USD)

Location **Montana** https://www.genclassifieds.com/x-401589-z

2004 Suzuki Intruder 1400. 5 speed, shaft drive. 15,046 miles. Metzeler tires front and rear. Mustang Seat. Willie & Max Saddle bags, fork bag, and bar bag. K & N Air Filters. New Battery. Tires are good, brakes good. 45 mpg whether doing 45mph or 80mph. Lots of power, will haul 2 people and full saddlebags easy. Excellent bike, I am just not riding much anymore. I think I put 150 miles on it last year. Oil has been changed regular in both the engine and rear diff. There has been nothing to fix on it, ever. Push the button and go. This is the last year of the Intruder name badge. Went to S83 after. Kind of hate to see it go but don't/can't ride much anymore, someone else should have some.