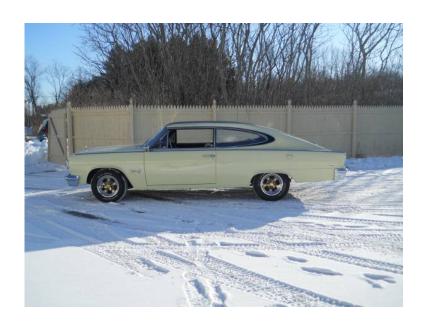

## GenClassificals.com 1966 AMC MARLIN FAST BACK COUPE V8 327 automatic clean (12900. USD)

Maine Location https://www.genclassifieds.com/x-401901-z

This marlin was based on the intermediate rambler chassis styled as a huge fastback. This amc is a 1966 amc marlin fastback coupe with a V8 327 automatic has 250 horsepower from the factory. The interior in the car is all original and in great shape, all the factory options still work heat, clock, tachometer. They only produced 4547 marlins. The marlin was created to compete with the ford mustangs and the plymouth barracudas but was built on the 112" wheel base rambler classic chassis placing it in the midsize class. The marlin was the first fastback in the segment and it was offered with a variety of engines, this car came with the V8 327 CI automatic and has thrush wheels on it. I want \$12,900. for the car or maybe consider a trade for a muscle car like a camaro, gto, chevelle, or even a newer sports car please no junk this is a beautiful car. I CAN EMAIL