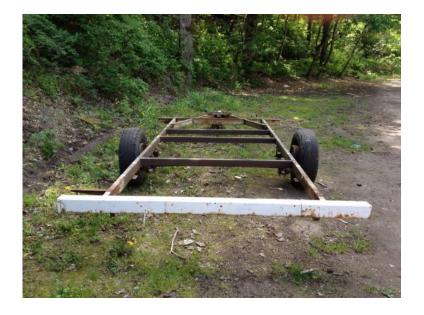

## **14 Trailer (400 USD)**

Location **Oregon** https://www.genclassifieds.com/x-402594-z

This used to be a Prowler RV Camping Trailer

14' x 5.5'(between wheels) 16' overall

2" Ball Hitch

3500 lb axle with trailer brakes and leaf springs

Tires are old but hold air

Ready for your conversion

I can add a deck if you are interested

I have travel lights for it as

| 14 Trai | https://www.genclassifieds.com/s | 14 Trai | https://www.gendassifieds.com/s | 14 Train thttps://www.genclassifieds.com/ | 14 Train https://www.genclassifieds.com/s02594-z | 14 Train https://www.genclassifieds.com/ | 14 Trai https://www.genclassifieds.com/s 02594-z | 14 Train thtps://www.genclassifieds.com/ | 14 Train https://www.genclassifieds.com/ | 14 Trai  https://www.genclassifieds.com/s 02594-z |
|---------|----------------------------------|---------|---------------------------------|-------------------------------------------|--------------------------------------------------|------------------------------------------|--------------------------------------------------|------------------------------------------|------------------------------------------|---------------------------------------------------|
| Trailer | :0m/x-4                          | Trailer | 약 국                             | Trailer                                   | 9                                                | Trailer                                  | Trailer                                          | Trailer                                  | ♀ ;                                      |                                                   |