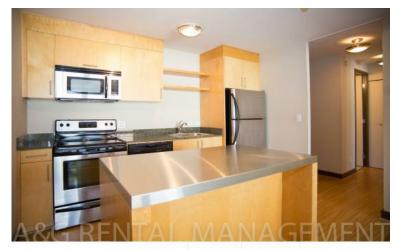

SCHOOLS:

Chapman Elementary West Sylvan Middle Lincoln High

**HEAT: Electric** 

APPLIANCES: Dishwasher, Stove, Microwave,

AMENITIES: Spacious Balcony, Wood Flooring, Granite Counters, Stainless Appliances, Center Island,

Dedicated Parking, Storage, Community Pool and Spa UTILITIES INCLUDED IN RENT: Water, Sewer, and Trash UTILITIES PAID BY RESIDENT: Electric, Cable, Internet

PET POLICY:

No Pets

VEHICLE RESTRICTIONS: One Dedicated Parking Space