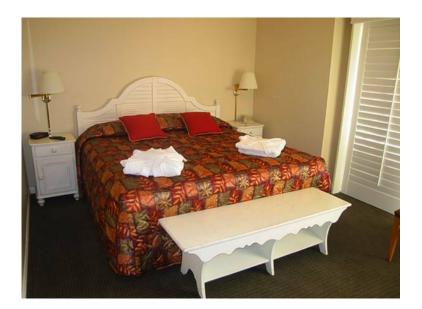

## x0024410 Large Room Available with Shared Bath Long

Location Utah https://www.genclassifieds.com/x-403314-z

I'm renting a large bedroom in walkout basement.

The size of the room is 11'4" x 14'7" which is 165 sq ft.

The room has a large walk-in closet, full-size bed, dresser, and night stand.

You will share the bathroom, washer/dryer, and new kitchen with only one gentleman.

If you are looking for a place to party, this is not the place for you.