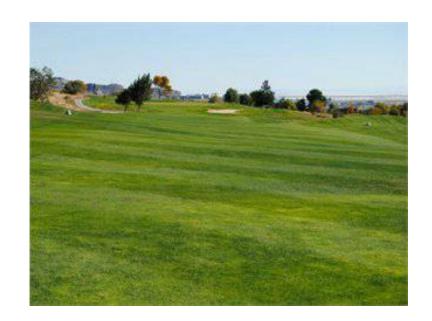

## Golf Overlooking 14.7 Acres, Financed with 3,000 deposit, 975 monthly (West Wendove

Location **Utah** https://www.genclassifieds.com/x-403326-z

SUPER RARE GOLF OVERLOOKING 14.78 ACRES IN THE CITY LIMITS OF WENDOVER, NEVADA WITH EXCELLENT VIEWS OF TOANA VISTA GOLF COURSE.

OWNER WILL FINANCE AT 0% INTEREST WITH \$3,000 DOWN PAYMENT and \$975 MONTHLY PAYMENT FOR 200 MONTHS.

THIS PARCEL SOLD FOR OVER 1.1 MILLION IN 2006.

UTILITIES AVAILABLE BY CITY OF WENDOVER.

THIS IS JUST OFF OF INTERSTATE 80 WEST OF SALT LAKE CITY. THIS PARCEL IS AVAILABLE FRACTION OF ITS ORIGINAL PRICE. THIS PROJECT WAS DESIGNED TO BE PART OF A MASTER PLANNED COMMUNITY COMPLETE WITH FULL SERVICE RESORT, COMMERCIAL SPACE, AND SINGLE FAMILY HOUSING TO COMPLEMENT THE GOLF.

POWER, PHONE AND SEWER LINES ARE ALREADY IN THIS SECTION

WENDOVER IS THE 3RD LARGEST CASINO CITY IN NEVADA. VEGAS IS #1 AND RENO IS #2. THERE IS VERY VERY LITTLE LAND WITHIN THE CITY LIMITS OF WENDOVER FOR SALE AND