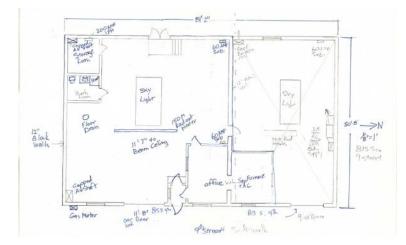

Many possibilities for use! Contractor Shop, Brew Pub, Antiques, Gallery, Studio, Restaurant, Retail - great exposure, freeway access and traffic counts.

South Shop- approximately 2300 sq. ft.  $\hat{a} \in \phi$  11'8" Garage Door  $\hat{a} \in \phi$  Radiant Gas Heat  $\hat{a} \in \phi$  Large skylight  $\hat{a} \in \phi$  Glass Block Windows  $\hat{a} \in \phi$  Open floor plan (no posts)  $\hat{a} \in \phi$  Floor Drain  $\hat{a} \in \phi$  Utility Sink  $\hat{a} \in \phi$  Rest room with shower  $\hat{a} \in \phi$  Locker Room

• Plenty of Natural Light • Air Lock Entry

For More Information please call Roger