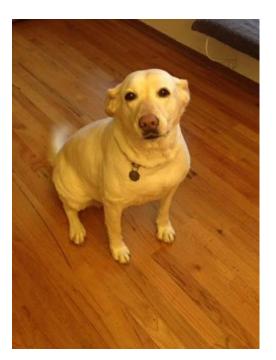

## Yellow Lab Missing

GenClassifieds.com

Location **Missouri** https://www.genclassifieds.com/x-435255-z

Our Yellow Lab, Emma, found a way to get out of our fenced back yard on Tuesday afternoon/evening. She would have been somewhere near Piney Dr/Lonedell in Arnold. She was wearing a pink collar, her name and our phone number is written on the inside. She is very friendly and loves to chase a ball. If you have seeen her or have her, can you please contact me? Although we have had her for 8 years, she is chipped to her previous owner.