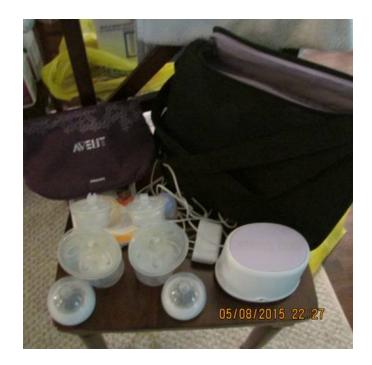

## breast pump a vent (85 USD)

Location **New Jersey** https://www.genclassifieds.com/x-435422-z

This is an Avent dual electric breast pump, its been used a hand full of times, i was unable to breast feed, everything has been boiled and salitized, this is in great condition, comes with everything seen in pics, bought at 250.