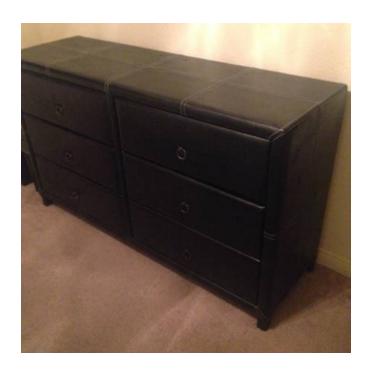

## Nice Dresser Black leather 6 drawers (180 USD)

Location Nevada https://www.genclassifieds.com/x-435459-z

Bought brand new from dealer a year ago and all drawers work perfectly fine. Its in perfect condition just like brand new. No dings and all drawers work smoothly.

To make arrangements please text me at 912 five zero 7 0 3 one seven

| wers | 6       |  |
|------|---------|--|
| S    | Д       |  |
|      | Dresser |  |
|      |         |  |
|      | Black   |  |
|      | leat    |  |