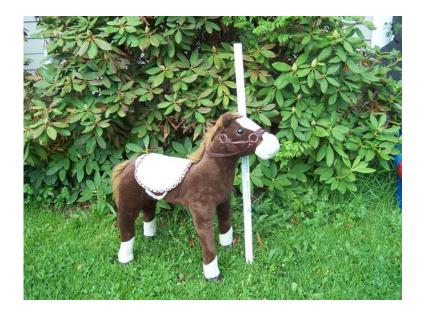

## **Large brown amp white plush horse (,2725 USD)**

Location **Ohio** https://www.genclassifieds.com/x-435626-z

This plush brown and white toy horse has a steel frame and it's legs are sturdy. It is about 27" tall (to the top of head by the ears), 25" (from nose to tail), and 19" (where a doll could sit - pretend saddle). It is sturdy and if the new owner wanted their child to sit on it that would depend on the size of the child and the child's ability to understand that it is just a toy to sit on and pretend to ride. Note: the yard stick in the picture doesn't show the numbers clearly but it does give you an idea of the size of the toy horse as well as my.