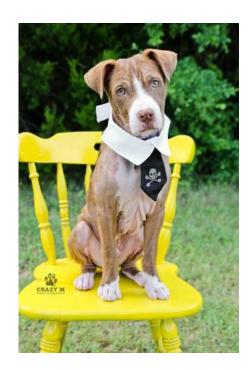

## 6 mos old American Staffy, stunning green eyes trained amp vetted, 75 (TX)

Location **Texas** https://www.genclassifieds.com/x-436004-z

Chance is a happy, outgoing boy with love in his heart and happiness to spare. He is good with people, kind to old ladies, indifferent with cats and playful with other dogs. Estimated to be only about 6 months old, Chance is a silly chocolate-colored American Staffordshire mix puppy with stunning green eyes. He hopes for a home with oodles of toys and a family who will keep teaching him new things, taking him fun places and introducing him to other fun-loving dogs. He should grow to be medium/large in size when fully grown (estimated 45-60lbs).

Chance is incredibly smart and probably could have gone to Medical School had he gotten his application in on time. Chance knows quite a few commands including how to SIT-- he will SIT for food and attention like a pro. Because Chance is a proper gentleman, he is also crate-trained and house-trained. Chance is also very well-mannered for a dog so young. He does well on a leash, rides great in the car and takes treats very gently. He knows not to jump on people for attention or to get on the couch. This is not to say he's above stealing your sandwich because he would probably totally be up for stealing your sandwich if it should be left unattended. But, who can blame him? Overall, Chance is very eager to please and a quick learner; mastering tricks at lightning speed.

Chance also seems to be an equal opportunity human-lover. Large, small, in-between, Chance is open to playing with any of them. However, because he is a bouncy boy who may knock down a smaller child, a home with older sturdier kids would be best. Chance loves to be with people and will follow his human around everywhere. Chance lives with a child in his foster home and also currently lives with a cat and