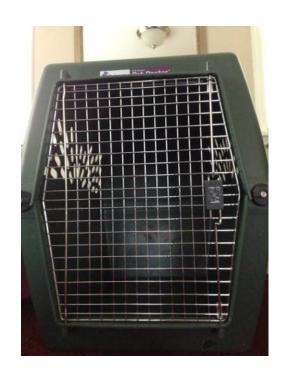

Scratches on the interior from dog nails and one small hole when I dropped it in the winter outdoors. See photo. Has just been cleaned ready to use