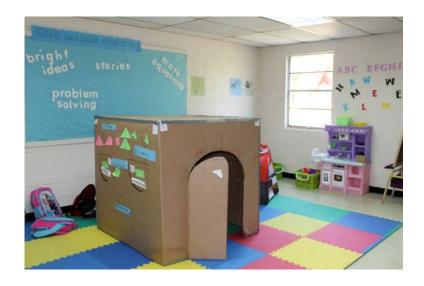

## Sen Classification Newly Painted School Building for Rent (500 Sq ft (11,400 USD)

**South Carolina** Location https://www.genclassifieds.com/x-436493-z

We have a 11,400 sq ft school building (5400 sq ft + 6000 sq ft ) which is available for rent

- \* Negotiable on rent
- \* Flexible on Space (500 sq ft 11400 sq ft available)
- \* Short term / Long term / Daily / Hourly
- \* Ample Parking
- \* Huge Backyard with Play Area for kids
- \* Community Center with a Movie Projector
- \* Common Area Bathrooms
- \* Kitchen for preparing Snacks

Ideal for After School Program, Summer Camp, Boy/Girl Scout, Training Center, Activity Class like Yoga / Dance / Karate / Art , Evening School , Tutor Center, Church Service.