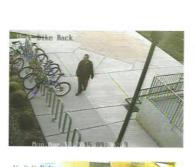

## I need help identifying this man

Location **Utah** https://www.genclassifieds.com/x-436984-z

this man stole something from one of my friends please help me id

| 36984-z<br>I need help identifying this<br>man | ne<br>s:/// | I need help identifying this<br>man<br>https://www.genclassifieds.com/x-4<br>36984-z | I need help identifying this man<br>https://www.genclassifieds.com/x-4<br>36984-z |
|------------------------------------------------|-------------|--------------------------------------------------------------------------------------|--------------------------------------------------------------------------------------|--------------------------------------------------------------------------------------|--------------------------------------------------------------------------------------|--------------------------------------------------------------------------------------|--------------------------------------------------------------------------------------|--------------------------------------------------------------------------------------|-----------------------------------------------------------------------------------|