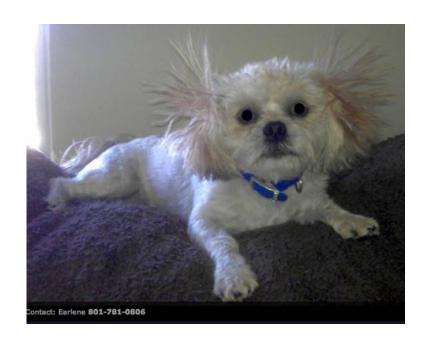

## Gen Classification LOST FEMALE SHIH TZU POODLE MIX IN PERRY, UT ON MARCH 10, 2015 (1750 S 15

Location Utah https://www.genclassifieds.com/x-436997-z

\$500.00 REWARD LOST DOG SHIH TZU MIX PERRY Brigham, UT 84302 (Notice. . .missing since March 10, 2015)

\*\*\*\*\*\*\*MISSING\*\*\*\*\*\*

Please help me find "BABY". She is a female, buff-colored, SHIH TZU / POODLE MIX.

SHE IS MICROCHIPPED!

HER HAIR WILL PROBABLY BE LONGER NOW!!!

BABY has been missing since March 10, 2015 in Perry, but I haven't given up hope! We are about 6 blocks from the new Mayerik at 1750 S 15th E. Perry is between Ogden and Brigham City, UT.