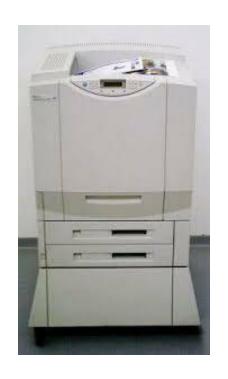

Pickup date is 5/18 - MONDAY - between 8:00-8:30 AM and the drop off near TCU should be at about 9:30-10:00 AM. Most of the time will be travel between locations. I have a truck and just need help with the loading and unloading. The printer is about 4 ft tall by 2 ft by 2 ft and weighs about 255 lbs. The top part is the printer and lower half is auxiliary paper trays and stand on wheels. This should break down into two piece for transport.