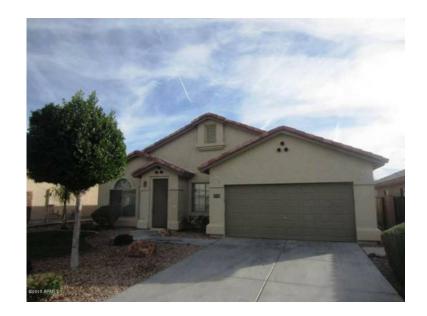

## x0024289900 4br (22312 USD)

Location **Arizona** https://www.genclassifieds.com/x-437094-z

This is a very clean and well cared for home in an Excellent North Phoenix location!! Fantastic SPLIT FLOORPLAN! 4 bedrooms 2 baths. Large Open concept with upgraded 42" CABINETS, CROWN MOLDING and GRANITE! Upgraded fixtures throughout the home, 16" TILE and carpeted bedrooms. Nice GAS FIREPLACE for those colder Arizona nights. Master bedroom has a big BAY WINDOW and TWO MASTER CLOSETS! Extended COVERED PATIO and SOME GRASS IN THE BACKYARD. GARAGE has been EXTENDED BY 2 EXTRA FEET and has built in OVERHEAD STORAGE!! This is a great Home! All APPLIANCES are also included.