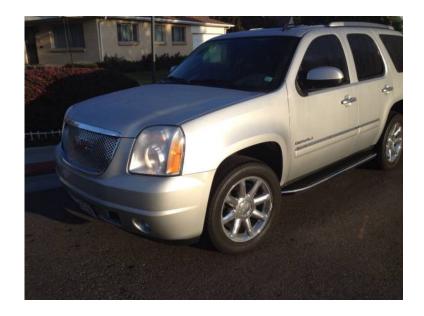

## Yukon Denali 2011 Silver 6.2 Liter Leather (25750 USD)

Location **Colorado** https://www.genclassifieds.com/x-437540-z

Hi folks,

Selling my 2011 Yukon Denali. Overall its is in excellent shape. Pricing is based on Kbb.

It is fully loaded and includes additional items below. I keep all of my cars exceptionally maintained. This has been a great Yukon for me. No accidents!

Additional items above the typical Yukon Denali package