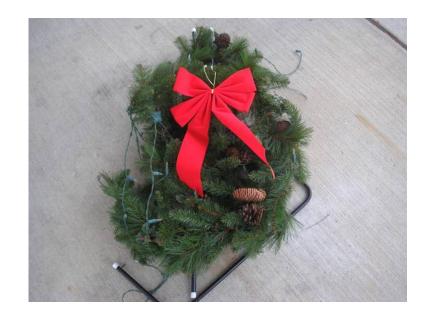

## **Christmas Tree (3 USD)**

Location **Delaware** https://www.genclassifieds.com/x-437745-z

Mini Christmas Tree- 28-Inch tall Maine balsam tabletop tree decorated with real pinecones, white holiday lights(lights do not work). Comes with three long polls and one twisted (see pictures). Red Christmas Bow Included. Exact Pictures Shown.
Only \$3-