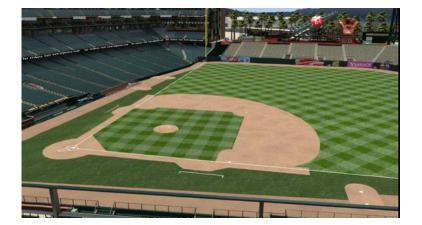

## **GenClassifieds.com** 623 Giants v. Padres view Box first row (30 USD)

Location California https://www.genclassifieds.com/x-437846-z

I have a pair of seats s in VB 305 Row A.... Tuesday 7:15 start. These seats are located behind 1st base on the home plate side of the section 4 seats in from the aisle.... First row with plenty of leg room and nobody in front of you.

You can find better seats elsewhere, and pay a lot more for them. Or pay less for lesser seats. These seats are the best combination of price and location at A T & T Park.

Each ticket also comes with a \$5 credit redeemable at the concession stands.

You can find better seats elsewhere, and pay a lot more for them. Or pay less for lesser seats. These seats are the best combination of price and location at A T & T Park.

I Can make the exchange on the Peninsula or via email with Giants Ticket Relay