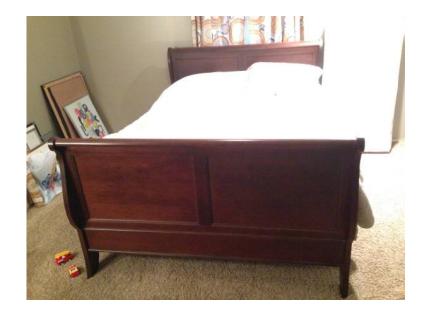

## sleigh bed and dresser (200 USD)

Location **Kansas** https://www.genclassifieds.com/x-438077-z

Queen size sleigh bed and dresser matching set made by Broyhill. Bed and dresser has small use marks. In good condition. Dresser measures, 17" D, 55" H, 40" W. Asking \$200.00 No box spring or mattress. Must!!