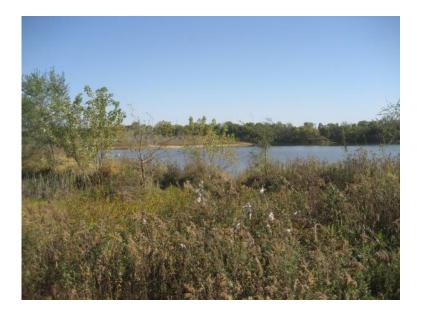

## ConClassifieds.com 100 ACRE CAMP WITH 32 ACRE LAKE (SOUTH OF LINCOLN)

Location **lowa** https://www.genclassifieds.com/x-438145-z

RECREATIONAL MINISTRY FAMILY CAMP STARTING UP- WE HAVE FOUND A PIECE OF GROUND FOR \$400,000 THAT WE WANT TO RAISE FUNDS TO PURCHASE-100 ACRES WITH 32 ACRE SANDPIT LAKE STOCKED WITH BIG BASS-CATFISH NEXT TO A RIVER KNOWN FOR BIG CATFISH-GREAT PLACE TO CAMP-FISH-HUNT-WATER SPORTS-PAINTBALL-4 WHEELING-CANOEING AND ZIPLINE. CLOSE TO MISSOURI-NEBRASKA. WE HAVE FILED A 501C3 NON-PROFIT IN NEBRASKA. I HAVE ENCLOSE OUR VISION STATEMENT. LOOKING FOR DONOR TO HELP THIS GET STARTED CONTACT BY E-MAIL