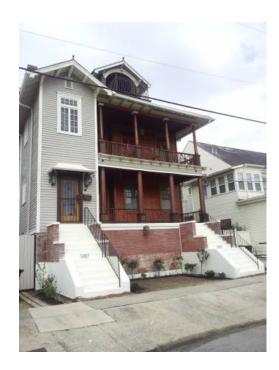

## x0024800 210ft2 (3.,, USD)

Location Louisiana https://www.genclassifieds.com/x-438346-z

- Safest Area in New Orleans as rated by neighborhoodscout
- -Available now
- -Large Room
- -Extremely safe. across from Newman High School,
- -Private Security Patrol
- -Well Lit
- -Natural Light, Refinished Floors, Ample Storage
- -Amazing Balcony, 2nd Story Apt
- --Optional Room Furnishings: Bed, 6 ft Bookshelf, Mini-Fridge
- -No Flood Zone
- -Ample Parking on Street in front of house
- -Washer/Dryer
- -Gas Stove/Oven
- -Walking Distance to Freret St, Streetcar, Parks, Winn-Dixie, Banks, Prytania Theater

Yours is a large bedroom in a newly refinished apartment in the upper portion of a 100+ year old two family home located in the safest area in the city. Across the street from Newman High School, a constant private patrol along with extremely good lighting provides a degree of safety that just doesn't exist anywhere else in the city. Newly finished hardwood floors and along with high ceilings, crown molding, ceiling fans, an amazing balcony, and wonderful natural lighting add a calming sense of luxury to this