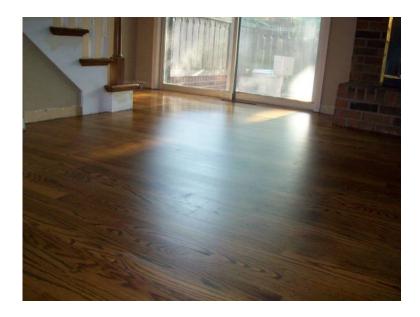

## HARDWOOD FLOOR INSTALLATION amp REFINISH (LS area)

Location **Kansas** https://www.genclassifieds.com/x-438743-z

Wood floor installation .and refinish.

## We offer:

- Installation per foot.
- Screen and finish per coat.
- Various layouts, stain colors, and species.
- Dust recovery sanding machines and containment methods.
- Oil and water based finishes.
- Tearout and removal of old floor coverings when applicable.
- Remove and replace, or add, quarter round after floor completion.
- Fabricate custom thresholds and transitions, as well as door modifications when necessary.
- A complete, beautiful job, in a timely manner, done cleanly with courtesy.