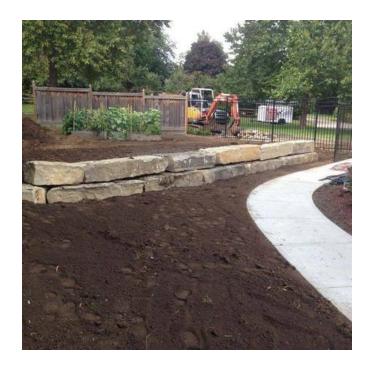

## Retaining wallsdecorative rocks (KSMO)

Location **Kansas** https://www.genclassifieds.com/x-438747-z

Elite Bobcat Landscaping Service | |

www.elitebobcatlandscape.comTrying to put a new look to your yard. We can build you a paverstone for your flower beds or whatever you would like.

We can also install a lime rock wall to take away part of your step yard.

We are a family owned and operated business and specialize in a variety of services for all your landscaping needs.

## Materials and Services:

- \* Asphalt Brick Concrete Deck Patio removal
- \* Downspouts buried
- \* Excavation and Bobcat Services
- \* French Drains
- \* Mulch
- \* Retaining Walls Paver stone Limestone
- \* Rock Ab3 Rock for driveways Gravel Pads Kansas and Missouri River Rock Pea Gravel
- \* Sand
- \* Shrub removal planting
- \* Sod Seeding Verticut
- \* Top Soil Pulverized Installed around foundations Yard Grading Delivery