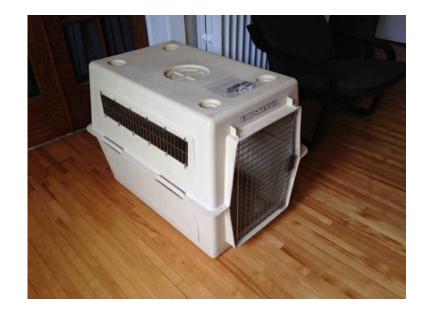

## **Large Dog Kennel**

Location **Minnesota** https://www.genclassifieds.com/x-438782-z

This Vari Kennel crate was purchased new about a year and a half ago for \$80. It was used for six months by a redbone coonhound, then sat in storage for about a year. It measures 36"L x 24"W x 26" H. It has 10 out of 11 of its screws, but is still functional without the 11th. While it shows some wear and tear from having been sitting in storage and then through a move, it's still in very good!