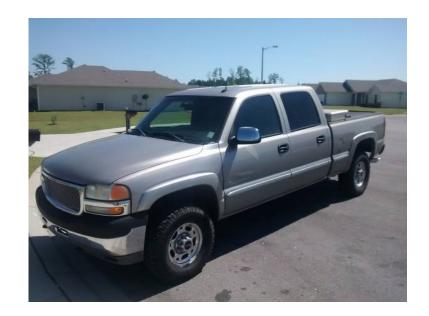

## 2002 GMC 2500HD 4x4 (8000 USD)

Location **Mississippi** https://www.genclassifieds.com/x-438965-z

2002 GMC 2500HD with a 8.1L Vortec Motor, Truck also has the 5 Speed Allison Transmisson, has 222,000 miles which are mostly highway miles, It is a 4x4 push button on the dash, Truck runs and drives excellent, motor is strong, has a few ding here and there will show in pics, Truck has been serviced regularly, there has been some upgrade to a few parts on the truck for example a heavy duty fan clutch, new radiator, new optima battery. Truck has a spray in bed liner, Lockable Tool Box, and a Lockable Sliding Bed Cover. If any questions please call, Thanks, Asking \$8000 O.B