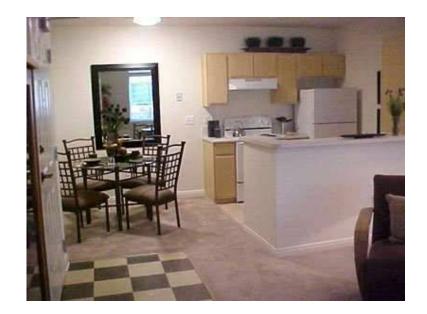

Welcome to the Civic Plaza lifestyle.

Apartment Home Features - 9 ft. Ceilings

- Breakfast Bar
- Pine Cabinets
- Stackable Washer and Dryer\*
- Walk In Closet
- Spacious Bathroom
- Dishwasher, Stoves, and Refrigerator appliances included
- Cable and Internet Ready
- Heating and Air Conditioning in each room
- Individual entrance with dead bolt lock and peephole

## Community Amenities - A Playground

- Covered Parking
- On-site Laundry
- Water/Sewer/Trash/Gas Included with rent
- Fitness Room
- Business Center with high-speed internet
- Lush landscaped courtyards
- Pet Friendly