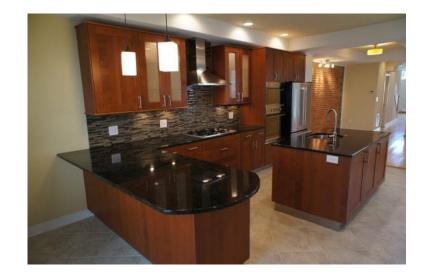

## x00242100 2br

Location Maryland https://www.genclassifieds.com/x-439090-z

We're taking appts. between 11-noon, Sunday May 17th. This beautifully modern renovation is great Canton home boasting 2 BR, 2.5 baths, dining room, W/D, Central air and heat, sleek modern kitchen designed for both form and function for everyday, or entertaining. The home has tons of natural light and is conveniently located to shopping, Patterson Park and restaurants. If you're looking for a great home, this is it... but it won't be available for long. 12 month lease @ \$2100/month or 24 months @ \$2000/month. Reply to set up a.