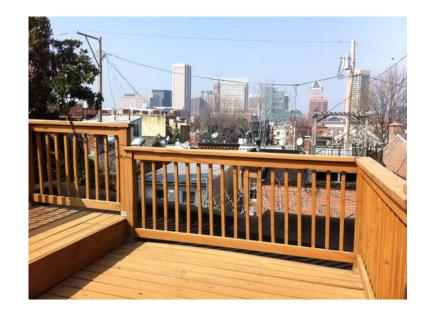

## x00241575 1br (1 USD)

Location **Maryland** https://www.genclassifieds.com/x-439099-z

Amazing One Bedroom Apartment on the third floor of this historic townhome, Incredible location just 2 short blocks from Inner Harbor and 1/2 block from beautiful Fed Hill park. This historic and friendly neighborhood is one of the most sought after and safest in the city. Hardwood floors, exposed brick, Exposed beams, and track lighting. Great kitchen with new Stainless Steel appliances. CAC and W/D. Great deck with skyline view. Available immediately. Open House Sun 5-17-15 4