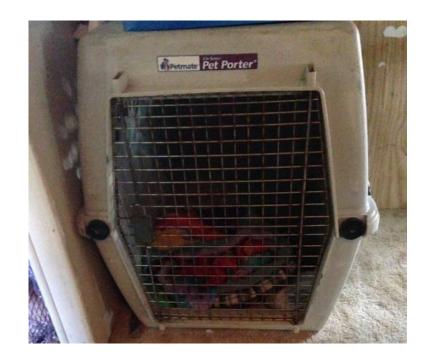

## Large dog crate 40 (southwest)

Location **Indiana** https://www.genclassifieds.com/x-439332-z

i used this to put my puppies in while I left to keep them from chewing things up and now that they are past that stage I don't need it anymore. Would be big enough for German Shepard or lab or something that size but no bigger. Asking \$40 need to sell