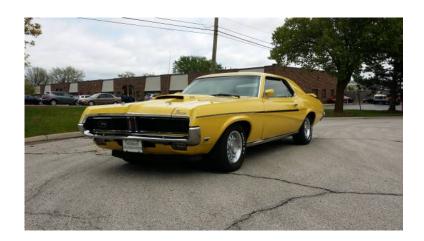

## 1969 mercury cougar eliminator (35000 USD)

Location **Illinois** https://www.genclassifieds.com/x-439450-z

1969 cougar eliminator, very nice older restoration, 1 of 3 power window and originally an a/c car. marty report and build / window sticker. Non number matching 351 engine, but correct dif and trans. Interior is very nice small tear on drivers side seat.