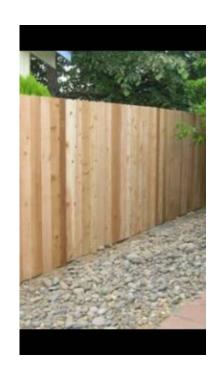

## GenClassifieds.com Home Depot certified fence crews (Clayton ladue chesterfield Soulard south county a

Missouri Location https://www.genclassifieds.com/x-439685-z

Fence installed we are sub contractor of the home depot