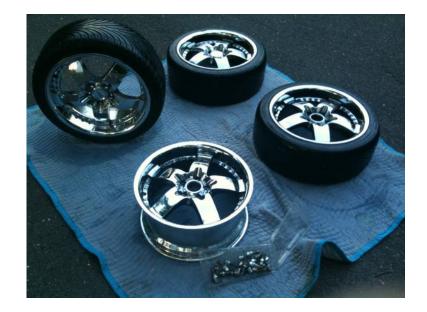

## 18 Chrome Rims (500 USD)

Location **New Jersey** https://www.genclassifieds.com/x-440059-z

Tires: 225/40ZR18 92Y

Radial N3000

I had these rims on a 1995 Mercedes C280 but they also fit Audi's and some VW 's. The bolt patter is 5x112. 3 of the Rims are equipped with high performance Low profile tires. The tires are made for Performance Driving with wide aqua grooves. The Arrow center rib is designed for High speed performance driving with lateral grooves that resists against hydroplaning. As you can see from the picture they still are in very good shape. The rim without the tire has a small crack that needs repair before a tire can be replaced.