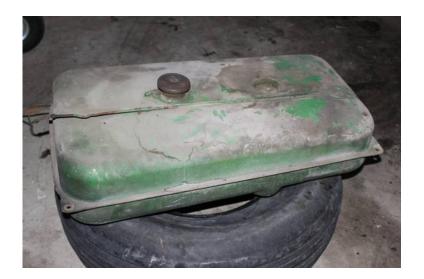

## GenClassifieds.com John Deere 2010 Gas Fuel Tank JD tractor parts 1010 (125 USD)

Location North Dakota https://www.genclassifieds.com/x-440225-z

This is a gas tank from a John Deere 2010 I am parting out. This is very clean inside and in working condition when removed from the tractor. This may also fir other John Deere tractors but I am not sure what ones 1010? I just parting out a 2010 row crop tractor, let me know what you need. E-mail me or call Seven-0-one-4Zero3-0752 with questions.NO TEXT