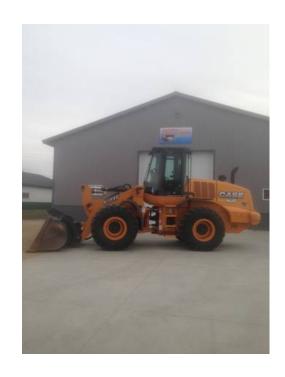

## Dirt Work Snow Removal With Loader (Barnesville, MN)

**North Dakota** Location https://www.genclassifieds.com/x-440407-z

I have a 2013 621F Wheel Loader that is available for hire. I will travel within 30 miles of Barnesville.MN If you are farther than that and would like my services of the wheel loader you will have to pay for the shipping of the machine to your place and back. I charge an hourly rate off the machine hours or we can do by the Day/Week/Month if I'm not needed everyday to run the loader. I run the loader all the time. I have a 3.5 yard bucket and a 12' angle blade for snow removal and or have pushed silage piles up with it in the fall season.