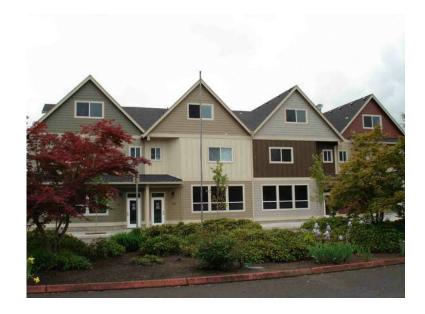

## x0024750 710ft2

Location **Oregon** https://www.genclassifieds.com/x-440531-z

This office can be a cozy home away from home!

Spacious work area, 710 sq. ft., has potential for whatever your businesses needs are. Large bay of windows lets lots of light in. Light tan walls & ceiling soften the work environment w/ classic bold white trim. Great stained concrete floor adds a great warmth to your workspace. Ceiling height is mostly 9'10". Electrical outlets are on all walls & even ceiling, so you can set up your office as needed or even multiple workspaces. Office space has a handi-cap accessible bathroom: 9'6" x 5'. Recently built & still in great condition.

Located 2 blocks from Main st. in Battle Ground & off of Parkway. Location is very close to local Battle Ground businesses, shopping & schools.

\$750 monthly rent with a one year lease agreement

\$40 non refundable background check fee per adult due with rental application.

Refundable security deposit, 1st & last month's rent, non-refundable cleaning fee due prior to move-in date.

\* No pets and no smoking office space

Rental space available: Lower floor of unit shown in picture 2