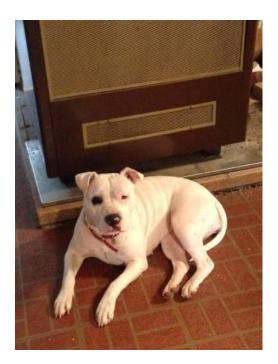

## LOST WHITE FEMALE PIT BULL (Shawnee)

Location **Oklahoma** https://www.genclassifieds.com/x-440585-z

Our female pit bull got out of the yard Mon. May 11th on Tucker near ACE hardware store. She has a brown spot on her left eye and a scar on her left cheek from a snake bite. She had no collar on. She is very missed. If you have seen her or have her please call Rena @ 405-220-2 three three 3. This is a picture of her daughter. She looks like this only with brown around her left